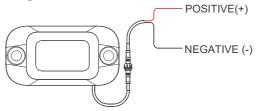

#### **INSTALLATION – WIRING**

2-wire pin-out (single-color or dimmer switch variants)