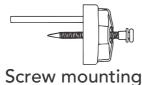

(-R) - Green (-G) - Blue (-B) | Dual color:<br>White/Amber<br>(-AW) |  |
| Voltage<br>input             | 10V ~ 30V DC                                                                |                                     | 9V ~ 14V DC                                                                 |                                     |  |
| White light temperature      | 5000K (Factory tuning 2700K ~ 6500K available)                              |                                     |                                                                             |                                     |  |

## PACKAGING AND ACCESSORIES



## INSTALLATION - MOUNTING

#### Silicone pad installation



Standard silicone pad



30° angled silicone pad (sold separately)

#### **Fastener mounting**





#### **INSTALLATION – WIRING**

2-wire pin-out (single-color or dimmer switch variants)



#### 3-wire pin-out options (Dual-color and switch-less variant)



#### **BUTTON CONTROLS**

#### Applicable only to dimmer switch variants.



A short tap on the button switch cycles through color modes, including power-on/off.
A long press on the button switch adjusts its brightness for each respective color mode.



#### **WARNING**

- 1. The light must be used only for the prescribed purpose. Any uses outside those mentioned in the manual will be considered misuse. The manufacturer shall not be liable for any damage or injuries resulting from misuse. To use the light properly, please closely observe the instructions found in the manual.
- 2. Keep children away from electrical equipment. Make