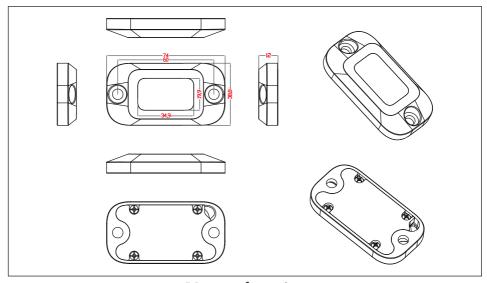

# PRODUCT INFO

| Basic info      |                                                                                                         |  |  |  |
|-----------------|---------------------------------------------------------------------------------------------------------|--|--|--|
| Brand Name      | GNSOURCE                                                                                                |  |  |  |
| Place of Origin | Guangdong, China                                                                                        |  |  |  |
| Dimensions      | Normal variant: 74mm (L) x 38mm (W) x 12mm (H)<br>Dimmer switch variant: 74mm (L) x 38mm (W) x 13mm (H) |  |  |  |
| Weight          | 0.3kg                                                                                                   |  |  |  |
| Cable length    | 1.0m                                                                                                    |  |  |  |
| Color (Housing) | Options available: Black or white                                                                       |  |  |  |