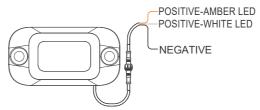

|                                     | 9V ~ 14V DC                                                                 |                                     |  |
| White light temperature      | 5000K (Factory tuning 2700K ~ 6500K available)                              |                                     |                                                                             |                                     |  |

## PACKAGING AND ACCESSORIES



## INSTALLATION - MOUNTING

#### Silicone pad installation



Standard silicone pad



30° angled silicone pad (sold separately)

#### **Fastener mounting**





#### **INSTALLATION – WIRING**

2-wire pin-out (single-color or dimmer switch variants)



#### 3-wire pin-out options (Dual-color and switch-less variant)



#### **BUTTON CONTROLS**

#### Applicable only to dimmer switch variants.



A short tap on the button switch cycles through color modes, including power-on/off.
A long press on the button switch adjusts its brightness for each respective color mode.



#### **WARNING**

- 1. The light must be used only for the prescribed purpose. Any uses outside those mentioned in the manual will be considered misuse. The manufacturer shall not be liable for any damage or injuries resulting from misuse. To use the light properly, please closely observe the instructions found in the manual.
- 2. Keep children away from electrical equipment. Make sure children are under supervision when operating the light kit.
- 3. Do not use any power supply that outputs any voltage outside of the light's nominal volta