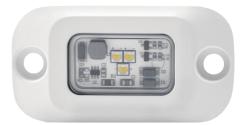

## **LED ROCK LIGHT**

## FEATURES ///

- TOP-GRADE LEDS High visibility, superb brightness.
- INNOVATIVE ONE-BUTTON CONTROL Dimming and color switching at one key press! (select variants)
- LIGHT MODE RESUME Last used light mode is remembered and resumed on powering up, saving the hassle for switching color modes. (select variants)
- **ULTRA-LOW POWER DRAW** Efficient circuit design ensures low consumption and start battery compatibility
- TOUGH AND WATERPROOF BUILD Robust cast aluminum housing, UV-coated polycarbonate lens. Top-tier IP68 & IP69K water proofing.
- **ULTRA COMPACT DESIGN** Tiny footprint allows it to be installed anywhere with ease and security.
- **SUPER SIMPLE INSTALLATION** Easily followed mounting and wiring layouts.
- FLEXIBLE CUSTOMIZABILITY Button-less variants for external dimmers (sold separately); multiple wiring options; multiple color variants!

## VARIANT OPTIONS

| Model                        | GNS-RL-X                                                                    | GNS-RL-XX                           | GNS-RL-XSW                                                                  | GNS-RL-XXSW                         |  |
|------------------------------|-----------------------------------------------------------------------------|-------------------------------------|-----------------------------------------------------------------------------|-------------------------------------|--|
| Function                     | Normal                                                                      |                                     | Dimmer switch                                                               |                                     |  |
| LED color<br>mode<br>options | Single color: - White (-W) - Amber (-A) - Red (-R) - Green (-G) - Blue (-B) | Dual color:<br>White/Amber<br>(-AW) | Single color: - White (-W) - Amber (-A) - Red (-R) - Green (-G) - Blue (-B) | Dual color:<br>White/Amber<br>(-AW) |  |
| Voltage<br>input             | 10V ~ 30V DC                                                                |                                     | 9V ~ 14V DC                                                                 |                                     |  |
| White light temperature      | 5000K (Factory tuning 2700K ~ 6500K available)                              |                                     |                                                                             |                                     |  |