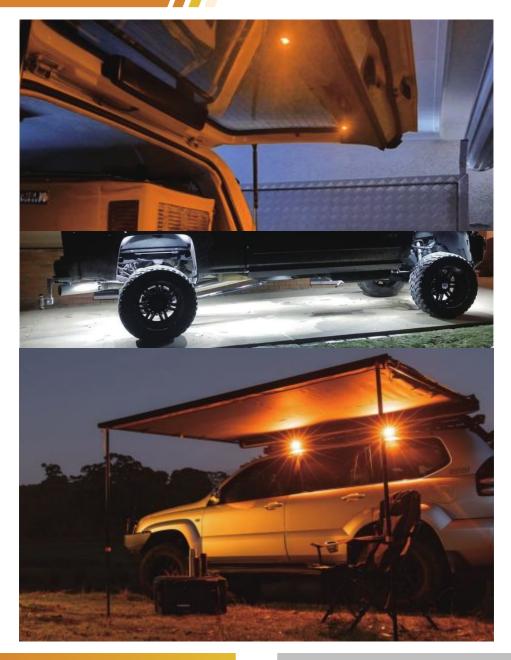

## SUITABLE USE CASES

Its extremely small footprint allows flexible installation on almost any working surface with the power in place.

- Camper vans (RVs), off-road vehicles, golf carts, etc. Exterior, interior or underbody lighting
- Yachts, ships, hovercrafts, etc. Exterior, interior lighting
- Machine cabins, campsites, house awnings, etc. Exterior, interior lighting