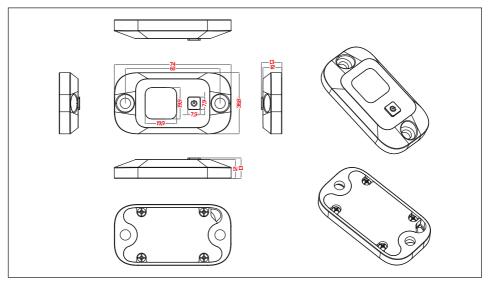

# PRODUCT INFO

| Basic info      |                                                                                                         |  |  |  |
|-----------------|---------------------------------------------------------------------------------------------------------|--|--|--|
| Brand Name      | GNSOURCE                                                                                                |  |  |  |
| Place of Origin | Guangdong, China                                                                                        |  |  |  |
| Dimensions      | Normal variant: 74mm (L) x 38mm (W) x 12mm (H)<br>Dimmer switch variant: 74mm (L) x 38mm (W) x 13mm (H) |  |  |  |
| Weight          | 0.3kg                                                                                                   |  |  |  |
| Cable length    | 1.0m                                                                                                    |  |  |  |
| Color (Housing) | Options available: Black or white                                                                       |  |  |  |