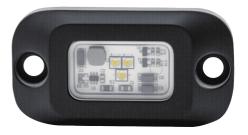

## **LED ROCK LIGHT**

## FEATURES ///

- TOP-GRADE LEDS High visibility, superb brightness.
- INNOVATIVE ONE-BUTTON CONTROL Dimming and color switching at one key press! (select variants)
- LIGHT MODE RESUME Last used light mode is remembered and resumed on powering up, saving the hassle for switching color modes. (select variants)
- **ULTRA-LOW POWER DRAW** Efficient circuit design ensures low consumption and start battery compatibility
- TOUGH AND WATERPROOF BUILD Robust cast aluminum housing, UV-coated polycarbonate lens. Top-tier IP68 & IP69K water proofing.
- **ULTRA COMPACT DESIGN** Tiny footprint allows it to be installed anywhere with ease and security.
- **SUPER SIMPLE INSTALLATION** Easily followed mounting and wiring layouts.
- FLEXIBLE CUSTOMIZABILITY Button-less variants for external dimmers (sold separately); multiple wiring options; multiple color variants!

## VARIANT OPTIONS

| Model                        | GNS-RL-X                                                                    | GNS-RL-XX                           | GNS-RL-XSW                                                                  | GNS-RL-XXSW                         |  |
|------------------------------|-----------------------------------------------------------------------------|-------------------------------------|-----------------------------------------------------------------------------|-------------------------------------|--|
| Function                     | Normal                                                                      |                                     | Dimmer switch                                                               |                                     |  |
| LED color<br>mode<br>options | Single color: - White (-W) - Amber (-A) - Red (-R) - Green (-G) - Blue (-B) | Dual color:<br>White/Amber<br>(-AW) | Single color: - White (-W) - Amber (-A) - Red (-R) - Green (-G) - Blue (-B) | Dual color:<br>White/Amber<br>(-AW) |  |
| Voltage<br>input             | 10V ~ 30V DC                                                                |                                     | 9V ~ 14V DC                                                                 |                                     |  |
| White light temperature      | 5000K (Factory tuning 2700K ~ 6500K available)                              |                                     |                                                                             |                                     |  |