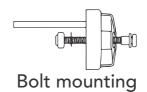

R) - Green (-G) - Blue (-B) | Dual color:<br>White/Amber<br>(-AW) |  |
| Voltage<br>input             | 10V ~ 30V DC                                                                |                                     | 9V ~ 14V DC                                                                 |                                     |  |
| White light temperature      | 5000K (Factory tuning 2700K ~ 6500K available)                              |                                     |                                                                             |                                     |  |

## PACKAGING AND ACCESSORIES



## INSTALLATION - MOUNTING

#### Silicone pad installation



Standard silicone pad



30° angled silicone pad (sold separately)

#### **Fastener mounting**





#### **INSTALLATION – WIRING**

2-wire pin-out (single-color or dimmer switch variants)



#### 3-wire pin-out options (Dual-color and switch-less variant)



#### **BUTTON CONTROLS**

#### Applicable only to dimmer switch variants.



A short tap on the button switch cycles through color modes, including power-on/off.
A long press on the button switch adjusts its brightness for each respective color mode.



#### **WARNING**

- 1. The light must be used only for the prescribed purpose. Any uses outside those mentioned in the manual will be considered misuse. The manufacturer shall not be liable for any damage or injuries resulting from misuse. To use the light properly, please closely observe the instructions found in the manual.
- 2. Keep children away from electrical equipment. Make s