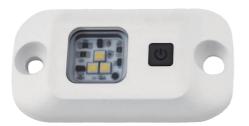

## **LED ROCK LIGHT**

## FEATURES ///

- TOP-GRADE LEDS High visibility, superb brightness.
- INNOVATIVE ONE-BUTTON CONTROL Dimming and color switching at one key press! (select variants)
- LIGHT MODE RESUME Last used light mode is remembered and resumed on powering up, saving the hassle for switching color modes. (select variants)
- **ULTRA-LOW POWER DRAW** Efficient circuit design ensures low consumption and start battery compatibility
- TOUGH AND WATERPROOF BUILD Robust cast aluminum housing, UV-coated polycarbonate lens. Top-tier IP68 & IP69K water proofing.
- **ULTRA COMPACT DESIGN** Tiny footprint allows it to be installed anywhere with ease and security.
- **SUPER SIMPLE INSTALLATION** Easily followed mounting and wiring layouts.
- FLEXIBLE CUSTOMIZABILITY Button-less variants for external dimmers (sold separately); multiple wiring options; multiple color variants!

## VARIANT OPTIONS

| Model                        | GNS-RL-X                                                                    | GNS-RL-XX                           | GNS-RL-XSW                                                                  | GNS-RL-XXSW                         |  |
|------------------------------|-----------------------------------------------------------------------------|-------------------------------------|-----------------------------------------------------------------------------|-------------------------------------|--|
| Function                     | Normal                                                                      |                                     | Dimmer switch                                                               |                                     |  |
| LED color<br>mode<br>options | Single color: - White (-W) - Amber (-A) - Red (-R) - Green (-G) - Blue (-B) | Dual color:<br>White/Amber<br>(-AW) | Single color: - White (-W) - Amber (-A) - Red (-R) - Green (-G) - Blue (-B) | Dual color:<br>White/Amber<br>(-AW) |  |
| Voltage<br>input             | 10V ~ 30V DC                                                                |                                     | 9V ~ 14V DC                                                                 |                                     |  |
| White light temperature      | 5000K (Factory tuning 2700K ~ 6500K available)                              |                                     |                                                                             |                                     |  |