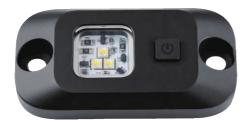

## **LED ROCK LIGHT**

## FEATURES ///

- TOP-GRADE LEDS High visibility, superb brightness.
- INNOVATIVE ONE-BUTTON CONTROL Dimming and color switching at one key press! (select variants)
- LIGHT MODE RESUME Last used light mode is remembered and resumed on powering up, saving the hassle for switching color modes. (select variants)
- **ULTRA-LOW POWER DRAW** Efficient circuit design ensures low consumption and start battery compatibility
- TOUGH AND WATERPROOF BUILD Robust cast aluminum housing, UV-coated polycarbonate lens. Top-tier IP68 & IP69K water proofing.
- **ULTRA COMPACT DESIGN** Tiny footprint allows it to be installed anywhere with ease and security.
- **SUPER SIMPLE INSTALLATION** Easily followed mounting and wiring layouts.
- FLEXIBLE CUSTOMIZABILITY Button-less variants for external dimmers (sold separately); multiple wiring options; multiple color variants!

## VARIANT OPTIONS

| Model                        | GNS-RL-X                                                                    | GNS-RL-XX                           | GNS-RL-XSW                                                                  | GNS-RL-XXSW                         |  |
|------------------------------|-----------------------------------------------------------------------------|-------------------------------------|-----------------------------------------------------------------------------|-------------------------------------|--|
| Function                     | Normal                                                                      |                                     | Dimmer switch                                                               |                                     |  |
| LED color<br>mode<br>options | Single color: - White (-W) - Amber (-A) - Red (-R) - Green (-G) - Blue (-B) | Dual color:<br>White/Amber<br>(-AW) | Single color: - White (-W) - Amber (-A) - Red (-R) - Green (-G) - Blue (-B) | Dual color:<br>White/Amber<br>(-AW) |  |
| Voltage<br>input             | 10V ~ 30V DC                                                                |                                     | 9V ~ 14V DC                                                                 |                                     |  |
| White light temperature      | 5000K (Factory tuning 2700K ~ 6500K available)                              |                                     |                                                                             |                                     |  |