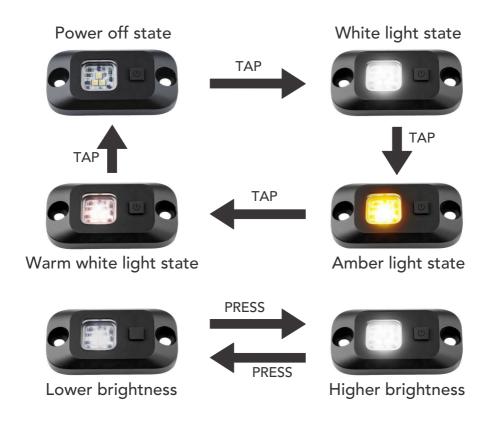

#### **BUTTON CONTROLS**

#### Applicable only to dimmer switch variants.

A short tap on the button switch cycles through color modes, including power-on/off.
A long press on the button switch adjusts its brightness for each respective color mode.