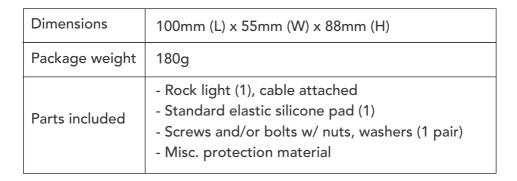

# PRODUCT INFO

| Basic info      |                                                                                                         |  |  |  |
|-----------------|---------------------------------------------------------------------------------------------------------|--|--|--|
| Brand Name      | GNSOURCE                                                                                                |  |  |  |
| Place of Origin | Guangdong, China                                                                                        |  |  |  |
| Dimensions      | Normal variant: 74mm (L) x 38mm (W) x 12mm (H)<br>Dimmer switch variant: 74mm (L) x 38mm (W) x 13mm (H) |  |  |  |
| Weight          | 0.3kg                                                                                                   |  |  |  |
| Cable length    | 1.0m                                                                                                    |  |  |  |
| Color (Housing) | Options available: Black or white                                                                       |  |  |  |